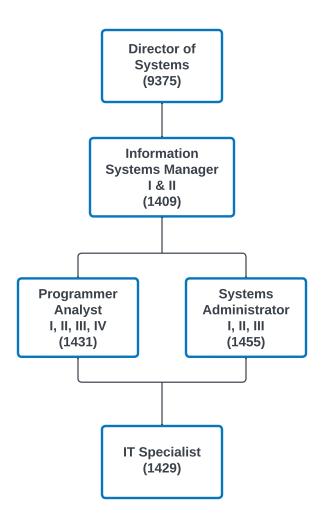

## **SYSTEMS ADMINISTRATOR (1455)**

The following information is being given to describe potential opportunities as a **Systems Administrator**. The career ladder that this title commonly follows has been illustrated in the diagram below. With specific types of experience, promotional or lateral movement between these lines is also possible. You may view the <u>class specification</u> or <u>job bulletin</u> for each title within the career ladder to review specific information about each job. It is encouraged to examine the options available, to be able to promote for what you qualify for. You may also visit the <u>Personnel Department's website</u> for additional information related to jobs available within the City of Los Angeles.